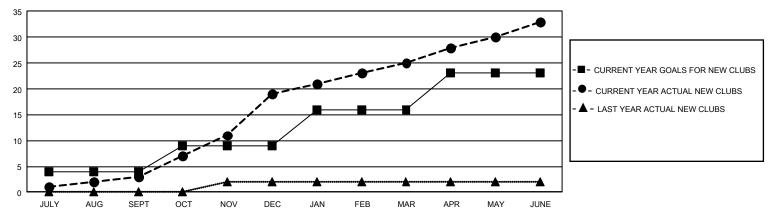

| 3           | 2             | JULY/AUG/SEPT         | 113                    | 399                     | 208                                                |  |
| OCT/NOV/DEC   | 15            | 16          | 1             | OCT/NOV/DEC           | 152                    | 1,136                   | 399                                                |  |
| JAN/FEB/MAR   | 21            | 6           | 26            | JAN/FEB/MAR           | 130                    | 377                     | 547                                                |  |
| APR/MAY/JUNE  | 21            | 8           | 0             | APR/MAY/JUNE          | 151                    | 701                     | 531                                                |  |

## GOALS AND ACTUAL NEW CLUBS CUMULATIVE



## GOALS AND ACTUAL MEMBERS CUMULATIVE



| DROPPED CLUBS: 29                 |       | 310 CLUBS OF 520 ADDED 1 OR MORE<br>NEW MEMBERS | GENDER DISTRIBUTION  MALE 4,638 (46.82%) |                |       |
|-----------------------------------|-------|-------------------------------------------------|------------------------------------------|----------------|-------|
| DROPPED MEMBERS                   |       |                                                 | FEMALE                                   | 5,269 (53.18%) |       |
| DECEASED                          | 141   | CLICK HERE FOR CUMULATIVE                       | TOTAL FAMILY UNIT MEMBERS                |                | 3,479 |
| CLUB CANCELLED 413<br>OTHER 1,131 |       | MEMBERSHIP DATA                                 | FAMI