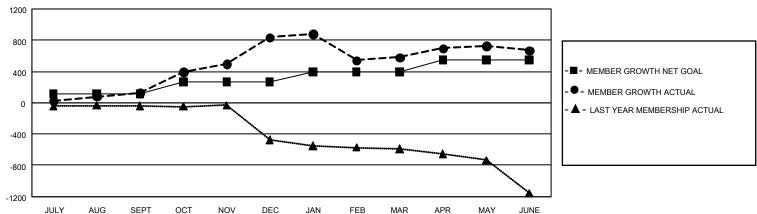

## GOALS AND ACTUAL MEMBERS CUMULATIVE

| DROPPED CLUBS: 29                 |       | 310 CLUBS OF 520 ADDED 1 OR MORE<br>NEW MEMBERS | GENDER DISTRIBUTION  MALE 4,638 (46.82%) |                |       |
|-----------------------------------|-------|-------------------------------------------------|------------------------------------------|----------------|-------|
| DROPPED MEMBERS                   |       |                                                 | FEMALE                                   | 5,269 (53.18%) |       |
| DECEASED                          | 141   | CLICK HERE FOR CUMULATIVE                       | TOTAL FAMILY UNIT MEMBERS                |                | 3,479 |
| CLUB CANCELLED 413<br>OTHER 1,131 |       | MEMBERSHIP DATA                                 | FAMILY MEMBERS PAYING HALF DUES          |                | 1,982 |
| TOTAL                             | 1,685 |                                                 |                                          |                |       |